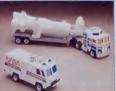

# SUPERKINGS

These completely new, action Superkings flick their signs on and off, as they're pushed along. The Police Cars flash: HALT or 'STOP'; the Emergency Van flashes 'ACCIDENT' and 'STOP', while the Land Rover Recovery Vehicle flashes 'POLLOW ME'.

# **SUPERKINGS**

has push the specially designed petrol tank for life like action on these super new Superkings. As of back up — the Tipper Truck ups the Transporter extends as platform and lowers the ramp, and — Sk p